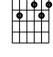

| ) | < | ) | < |   |    |
|---|---|---|---|---|----|
| ] | • | Þ |   |   |    |
|   |   |   |   |   |    |
| 9 |   |   | ۳ | ž | Þ¢ |
|   |   |   |   |   |    |
|   |   |   |   |   |    |

**D** The magical **D/C** mystery tour is **G/B** waiting to take you a-**Gm/Bb** way