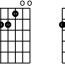

## Magical Mystery Tour

D

Е

F#m

| ( | • | > |   |  |
|---|---|---|---|--|
|   |   |   |   |  |
|   |   |   |   |  |
|   | ( | 3 | # |  |

G

| ¢ |   |    |   |   | 4 |
|---|---|----|---|---|---|
|   |   |    | ( | > |   |
|   | • | 96 | ) |   |   |