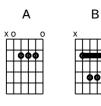

| ) | < | ) | < |   |    |
|---|---|---|---|---|----|
| ] | • | Þ |   |   |    |
|   |   |   |   |   |    |
| 9 |   |   | ۳ | ž | Þ¢ |
|   |   |   |   |   |    |
|   |   |   |   |   |    |

**D** The magical **D/C** mystery tour is **G/B** waiting to take you a-**Gm/Bb** way