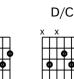

| ) | < | ) | < |   |    |
|---|---|---|---|---|----|
| ] | • | Þ |   |   |    |
|   |   |   |   |   |    |
| 9 |   |   | ۳ | ž | Þ¢ |
|   |   |   |   |   |    |
|   |   |   |   |   |    |

**D** The magical **D/C** mystery tour is **G/B** waiting to take you a-**Gm/Bb** way