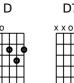

G

D7-4

|   |   |   |   | ( |     |   |  |     |
|---|---|---|---|---|-----|---|--|-----|
| ( | ) | c | 5 | C | 0 0 | ) |  |     |
|   |   |   | ( |   |     |   |  | [   |
|   | ۳ | > |   |   |     |   |  | [   |
|   |   |   |   |   |     |   |  | ¢   |
|   |   |   |   |   |     |   |  |     |
|   |   |   |   |   |     |   |  | - [ |