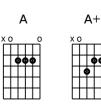

## Intro Tab

| D7-4  | Asked a girl what she <b>G</b> wanted to be |
|-------|---------------------------------------------|
| D7-4  | She said, baby G can't you see              |
| D7-4  | I wanna be famous, a G star of the screen   |
| But / | A+ you can do something in between          |