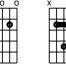

G

D7-4

|   |   |   |   | ( |     |   |  |     |
|---|---|---|---|---|-----|---|--|-----|
| ( | ) | c | 5 | C | 0 0 | ) |  |     |
|   |   |   | ( |   |     |   |  | [   |
|   | ۳ | > |   |   |     |   |  | [   |
|   |   |   |   |   |     |   |  | ¢   |
|   |   |   |   |   |     |   |  |     |
|   |   |   |   |   |     |   |  | - [ |