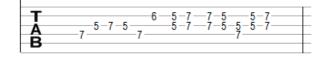

## Intro Tab

| D7-4  | Asked a girl what she <b>G</b> wanted to be |
|-------|---------------------------------------------|
| D7-4  | She said, baby G can't you see              |
| D7-4  | I wanna be famous, a G star of the screen   |
| But / | A+ you can do something in between          |