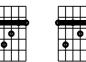

A phi-D landerer's tie, a murderer's shoe F Let's begin a-G gain, be-F gin the be-G gin F Let's begin a-G gain F G

F#7

| G   |  |  |   |     | G7 |   |   |  |  |   |   |
|-----|--|--|---|-----|----|---|---|--|--|---|---|
| 000 |  |  |   | 000 |    |   |   |  |  |   |   |
|     |  |  |   |     |    | Γ |   |  |  | 4 | ) |
| φ   |  |  |   |     |    | • | • |  |  |   |   |
|     |  |  | ( | •   |    | 5 |   |  |  |   |   |
|     |  |  |   |     |    |   |   |  |  |   |   |
|     |  |  |   |     |    |   |   |  |  |   |   |