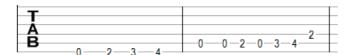

Solo E D/F# E/G# D/F# E x 2 - E B G#m A B x 2 - E

Instr D - E A x 4 (Tab.) - E A B

For the **E** words of the prophets

were A written on the B studio E wall

A B concert (E) hall

Instr E A x 2 (Tab.)

E A B

And **E** echoes with the **A** sounds **B** of