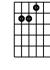

|   |            | P | • |   |  |  |  |
|---|------------|---|---|---|--|--|--|
| 0 |            |   |   | 0 |  |  |  |
|   |            |   |   |   |  |  |  |
|   | <b>660</b> |   |   |   |  |  |  |
|   |            |   |   |   |  |  |  |
|   |            |   |   |   |  |  |  |
|   |            |   |   |   |  |  |  |