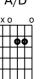

There's a fire with-A in my soul

- G Just D/F# one A look and I can hear a bell ring
- G One D/F# more A look and I forget everything, oh oh
  - D Mamma mia, here I go again
  - G C My G my, how can I re-Gmaj7 sist you?
  - D Mamma mia, does it show again?
  - G C My G my, just how much I've Gmaj7 missed you
- D Yes, I've been A/C# brokenhearted
- Bm Blue since the A day we parted
- G C Why G why Em did I ever A let you go
- D Mamma mia, Bm now I really know
- G C My G my, Em I could never A let you go