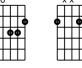

Bm

C

D+

D/F#

Em

G

Gmaj7

- D Mamma mia, it's a game we play
- G C Bye G bye doesn't mean for-Gmaj7 ever
- D Mamma mia, here I go again
- G C My G my, how can I re-Gmaj7 sist you?
- D Mamma mia, does it show again?
- G C My G my, just how much I've Gmaj7 missed you
- D Yes, I've been A/C# brokenhearted
- Bm Blue since the A day we parted
- G C Why G why Em did I ever A let you go
- D Mamma mia, Bm now I really know
- G C My G my, Em I could never A let you go