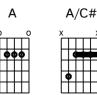

## Mamma mia

Intro D D+ x4

- D I've been A/D cheated by D you since I A/D don't know G when
- D So I A/D made up my D mind it must A/D come to an G end
  - D Look at me now, D+ will I ever learn?
  - D I don't know how D+ but I suddenly G lose control