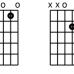

Bm

C

D+

D/F#

Em

G

Gmaj7

- D Mamma mia, it's a game we play
- G C Bye G bye doesn't mean for-Gmaj7 ever
- D Mamma mia, here I go again
- G C My G my, how can I re-Gmaj7 sist you?
- D Mamma mia, does it show again?
- G C My G my, just how much I've Gmaj7 missed you
- D Yes, I've been A/C# brokenhearted
- Bm Blue since the A day we parted
- G C Why G why Em did I ever A let you go
- D Mamma mia, Bm now I really know
- G C My G my, Em I could never A let you go