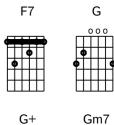

Like a C heart that's oh so G true

Just F7 call on me, and I'll Am send it along

With C love from G me to C you C7

I got Gm7 arms that long to C7 hold you

And F keep you by my side

I got D7 lips that long to kiss you

And G keep you satis-G+ fied

If there's C anything that you Am want

If there's C anything I can G do

Just F7 call on me, and I'll Am send it along,

With C love from G me to C you Am

C Am From me... C G to you

Just F7 call on me, and I'll Am send it along

With C love from G me to C you C7

I got Gm7 arms that long to C7 hold you

And **F** keep you by my side

I got D7 lips that long to kiss you

And G keep you satis-G+ fied