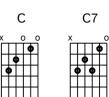

Like a C heart that's oh so G true

Just F7 call on me, and I'll Am send it along

With C love from G me to C you C7

I got Gm7 arms that long to C7 hold you

And F keep you by my side

I got D7 lips that long to kiss you

Just F7 call on me, and I'll Am send it along

With C love from G me to C you C7

I got Gm7 arms that long to C7 hold you

And **F** keep you by my side

I got D7 lips that long to kiss you

And G keep you satis-G+ fied