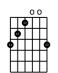

## Intro C Am x 2

If there's C anything that you Am want

If there's C anything I can G do

Just F7 call on me, and I'll Am send it along,

With C love from G me to C you Am

I've got C everything that you Am want