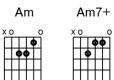

## Intro C Am x 2

If there's C anything that you Am want

If there's C anything I can G do

Just F7 call on me, and I'll Am send it along,

With C love from G me to C you Am

I've got C everything that you Am want

If there's C anything that you Am want

If there's C anything I can G do

Just F7 call on me, and I'll Am send it along,

With C love from G me to C you

Am To you... Am7+ To you... C Am