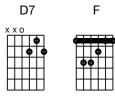

Like a C heart that's oh so G true

Just F7 call on me, and I'll Am send it along

With C love from G me to C you C7

I got Gm7 arms that long to C7 hold you

And F keep you by my side

I got D7 lips that long to kiss you

Just F7 call on me, and I'll Am send it along

With C love from G me to C you C7

I got Gm7 arms that long to C7 hold you

And **F** keep you by my side

I got D7 lips that long to kiss you

And G keep you satis-G+ fied