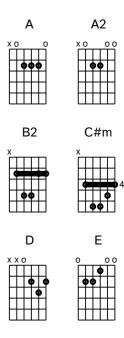

## Message in a bottle

```
Intro | C#m | A2 | B2 | F#m | x 2
```

- C#m A2 Just a B2 casta-F#m way
- An C#m island A2 lost at B2 sea F#m
- C#m A-A2 nother B2 lonely F#m day
- C#m No one A2 here but B2 me F#m oh
- C#m A2 More B2 loneli-F#m ness
- Than C#m any A2 man could B2 bear F#m
- C#m A2 Rescue B2 me be- F#m fore
- I C#m fall in-A2 to des-B2 pair F#m
  - A I'll send an D S.O. E S to the world
  - A I'll send an D S.O. E S to the world
  - F#m I hope that D someone gets my
  - F#m I hope that D someone gets my
  - F#m I hope that D someone gets my
    - C#m Message in a A bottle C#m A
    - C#m Message in a A bottle F#m yeah
- C#m A2 A B2 year has F#m passed
- Since I C#m wrote my A2 note B2 F#m
- C#m A2 I should have B2 known this F#m right
- From the C#m start A2 B2 F#m
- C#m A2 Only B2 hope can F#m keep me
- To-C#m ge-A2 ther B2 F#m
- C#m A2 Love can B2 mend your F#m life
- But C#m love can A2 break your B2 heart F#m
  - A I'll send an D S.O. E S to the world
  - A I'll send an D S.O. E S to the world
  - F#m I hope that **D** someone gets my
  - F#m I hope that **D** someone gets my
  - F#m I hope that **D** someone gets my
    - C#m Message in a A bottle C#m A
    - C#m Message in a A bottle, yeah C#m A
    - C#m Message in a A bottle, yeah C#m A
    - C#m Message in a A bottle, F#m yeah

F#m

- C#m A2 Walked out this B2 mor-F#m ning
- C#m Don't be-A2 lieve what I B2 saw F#m
- C#m a A2 hundred B2 billion F#m bottles
- C#m Washed up A2 on the B2 shore F#m
- C#m A2 Seems I'm not a- B2 lone at F#m
- being a-C#m lone A2 B2 F#m
- A C#m hundred A2 billion B2 casta-F#m ways
- C#m Looking A2 for a B2 home F#m
  - A I'll send an D SO E S to the world
  - A I'll send an D SO E S to the world
  - F#m I hope that D someone gets my
  - F#m I hope that D someone gets my
  - F#m I hope that D someone gets my
    - C#m Message in a A bottle C#m A
    - C#m Message in a A bottle, yeah C#m A
    - C#m Message in a A bottle, yeah C#m A
    - C#m Message in a A bottle, F#m yeah

## Inter C#m A2 B2 F#m x 2

- C#m Sending A2 out an B2 S.O. F#m S
- C#m Sending A2 out an B2 S.O. F#m S (rep. y desap.)